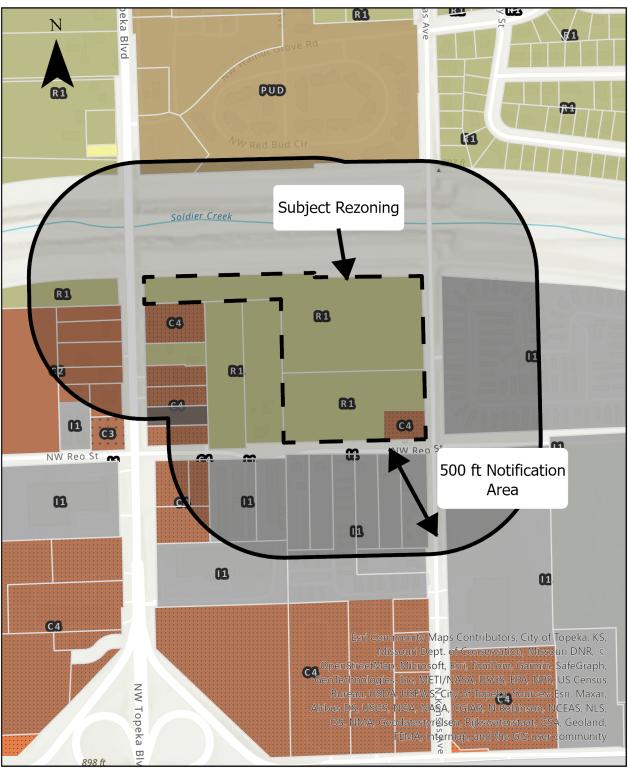

## Z25/06 NW Kansas & Reo - Vicinity Notification Map

Z25/06 by Marian Development Group, requesting to amend the district zoning map on approximately 11.72 acres of property at NW Kansas Ave and NW Reo St, commonly known as 2701 and 2703 N Kansas Ave, from "R-1" Single-Family Dwelling District and "C-4" Commercial District TO "M-2" Multiple-Family Dwelling District.