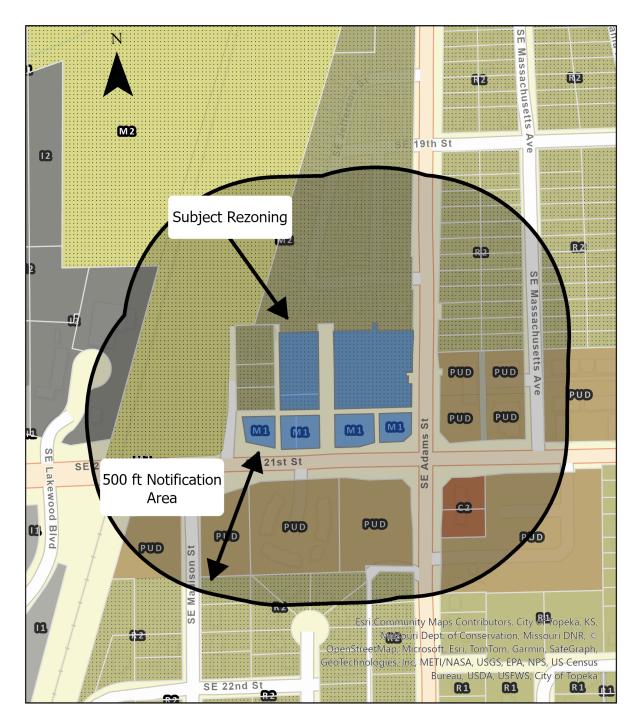

## **Project Information**

Case # Z25/04- Rezoning

**Action Requested:** Rezone from "M-1" Two-Family Dwelling District and "M-2" Multiple-Family Dwelling District to "C-2" Commercial District.

Name of Applicant: Nael Mashal, Abraham Real Estate LLC

**Location of Development:** NE corner of the intersection of SE 21<sup>st</sup> street and SE Adams St **Existing Zoning:** "M-1" Two-Family Dwelling District and "M-2" Multiple-Family Dwelling District

Proposed Zoning: "C-2" Commercial District

Comprehensive Plan Designation: "Residential Medium/High Density"

Council District: District # 3 - Council Member Sylvia Ortiz

Planning Commission Public Hearing: *Tentative* – Monday, June 16, 2025, and anticipated to be held in the City Council Chambers, 214 SE 8<sup>th</sup> Street, 2<sup>nd</sup> Floor. Signage will be posted on the property indicating date of public hearing. View the public hearing livestreamed from the Planning Commission meeting page at <a href="https://www.topekaspeaks.org">www.topekaspeaks.org</a>. Prior to the Planning Commission meeting, questions and/or comments may be submitted through TopekaSpeaks.org.

## Z25/04 SE 21st and Adams - Vicinity Notification Map

Z25/04 by Abraham Real Estate LLC, requesting to amend the district zoning map on approximately 3.2 acres of property at the intersection of SE 21st St and SE Adams St from "M-1" Two-Family Dwelling District and "M-2" Multiple-Family Dwelling District **to** "C-2" Commercial District.