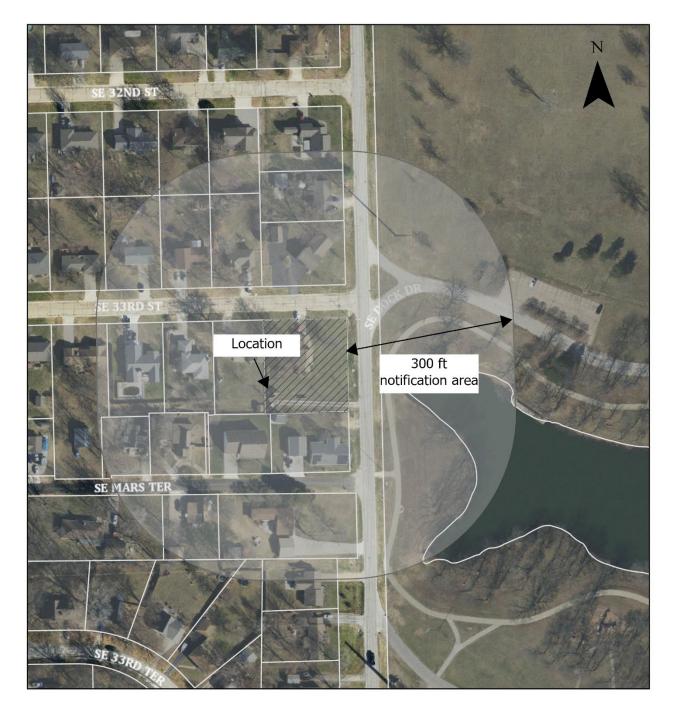

## **Project Information**

**Case #** CU25/02 Westedge Water Pump Station (PS 25)

**Action Requested:** A Conditional Use Permit (CUP) to allow the installation and operation of a water pump booster station in replacement of an existing pump station which requires rehabilitation.

Name of Applicant: City of Topeka Utilities Department

Name of Applicant Representative: Angela Sharp, PE, Bartlett & West – Office 785.272.2252

Location of Development: 3305 SE West Edge Rd

**Scope of Project:** The pump station will be located in the back yard at 3305 SE West Edge Rd. The facility will be approximately 8 feet by 10 feet, and approximately 6 feet tall.