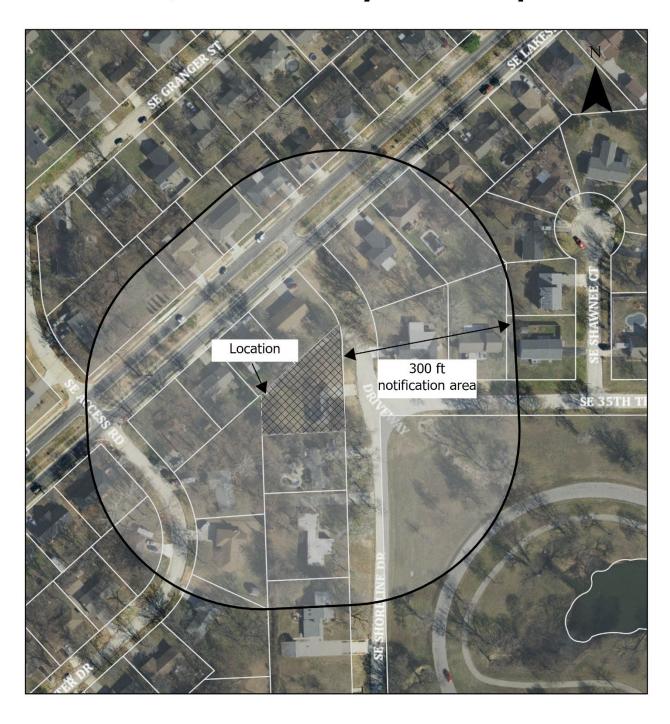

## **Project Information**

Case # CU25/01 Shawnee II Pump Station (PS 46)

**Action Requested:** A Conditional Use Permit (CUP) to allow the installation and operation of a water pump booster station in replacement of an existing pump station which requires rehabilitation.

Name of Applicant: City of Topeka Utilities Department

Name of Applicant Representative: Angela Sharp, PE, Bartlett & West – Office 785.272.2252

Location of Development: 3559 SE Shoreline Dr.

**Scope of Project:** The pump station will be located in the back yard at 3559 SE Shoreline Dr. The facility will be approximately 8 feet by 10 feet, and approximately 6 feet tall.